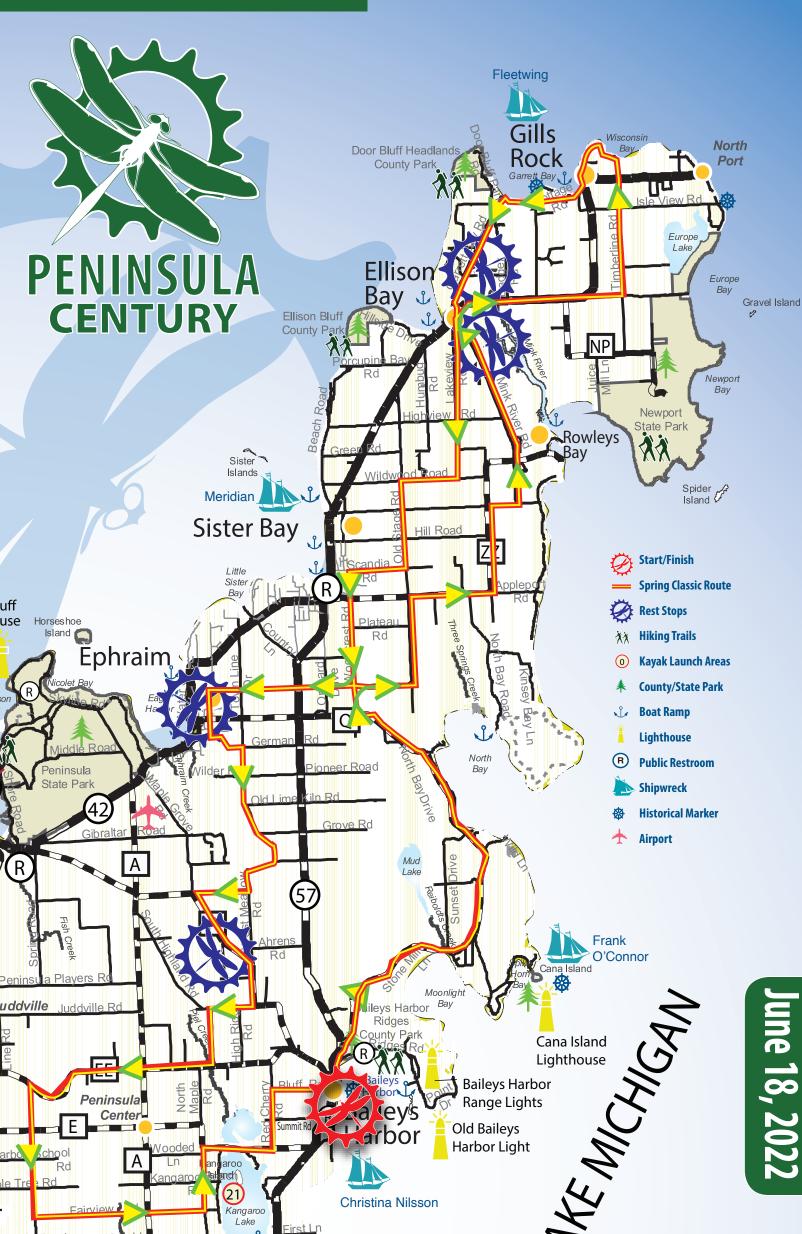

# The Metric Century will start with a rollout at 7:00 am.

All routes are marked with white directional arrows and directional signs. (Please wear your green wrist band on ride day to use the Rest Stops.)

### **REST STOP WINDOWS**

- WICKMAN HOUSE OPEN 7:45 AM 10:15 AM
- FITZGERALD PARK OPEN 8:15 AM 10:30 AM
- EPHRAIM FIRE STATION OPEN 9 AM 11:45 AM
- ZION CHURCH OPEN 9 AM 12:30 PM

# **METRIC CENTURY TURN BY TURN**

| Turn Right Turn Right Turn Right Turn Right Turn Right Turn Right Turn Left REST STOP Continue Straight Turn Right Turn Right Turn Right Turn Right Turn Right Turn Left                  | Highway 57 County Road Q Woodcrest Road Old Stage Road County Road ZZ Waters End Road Mink River Road WICKMAN HOUSE Mink River Road Lakeview Road Lakeview Road Highway 42 Europe Bay Road Timberline Road Wisconsin Bay Road Highway 42 Highway 42 | 0<br>0.7<br>9.3<br>9.8<br>12.4<br>15.3<br>15.9<br>19.1<br>19.2<br>19.3<br>21.9<br>22.5<br>24.6 | 0.7 8.6 0.5 2.6 2.9 0.6 3.2 0 0.1 0.1 2.6 0.6 3.1                       |
|-------------------------------------------------------------------------------------------------------------------------------------------------------------------------------------------|-----------------------------------------------------------------------------------------------------------------------------------------------------------------------------------------------------------------------------------------------------|------------------------------------------------------------------------------------------------|-------------------------------------------------------------------------|
| Turn Right Turn Right Turn Right Turn Right Turn Right Turn Right Turn Left REST STOP Continue Straight Turn Right Turn Right Turn Right Turn Right Turn Left Continue Straight Turn Left | County Road Q Woodcrest Road Old Stage Road County Road ZZ Waters End Road Mink River Road WICKMAN HOUSE Mink River Road Lakeview Road Highway 42 Europe Bay Road Timberline Road Wisconsin Bay Road Highway 42                                     | 0.7<br>9.3<br>9.8<br>12.4<br>15.3<br>15.9<br>19.1<br>19.1<br>19.2<br>19.3<br>21.9<br>22.5      | 8.6<br>0.5<br>2.6<br>2.9<br>0.6<br>3.2<br>0<br>0.1<br>0.1<br>2.6<br>0.6 |
| Turn Right Turn Right Turn Right Turn Right Turn Right Turn Left REST STOP Continue Straight Turn Right Turn Right Turn Right Turn Right Turn Left Continue Straight Turn Left            | Woodcrest Road Old Stage Road County Road ZZ Waters End Road Mink River Road WICKMAN HOUSE Mink River Road Lakeview Road Highway 42 Europe Bay Road Timberline Road Wisconsin Bay Road Highway 42                                                   | 9.3<br>9.8<br>12.4<br>15.3<br>15.9<br>19.1<br>19.1<br>19.2<br>19.3<br>21.9<br>22.5             | 0.5 2.6 2.9 0.6 3.2 0 0.1 0.1 2.6 0.6                                   |
| Turn Right Turn Right Turn Right Turn Left REST STOP Continue Straight Turn Right Turn Right Turn Right Turn Right Turn Left Continue Straight Turn Left Continue Straight                | Old Stage Road County Road ZZ Waters End Road Mink River Road WICKMAN HOUSE Mink River Road Lakeview Road Highway 42 Europe Bay Road Timberline Road Wisconsin Bay Road Highway 42                                                                  | 9.8<br>12.4<br>15.3<br>15.9<br><b>19.1</b><br>19.1<br>19.2<br>19.3<br>21.9<br>22.5             | 2.6<br>2.9<br>0.6<br>3.2<br>0<br>0.1<br>0.1<br>2.6<br>0.6               |
| Turn Right Turn Right Turn Left  REST STOP Continue Straight Turn Right Turn Right Turn Right Turn Left Continue Straight Turn Left Continue Straight Turn Right                          | County Road ZZ  Waters End Road  Mink River Road  WICKMAN HOUSE  Mink River Road  Lakeview Road  Highway 42  Europe Bay Road  Timberline Road  Wisconsin Bay Road  Highway 42                                                                       | 12.4<br>15.3<br>15.9<br><b>19.1</b><br>19.1<br>19.2<br>19.3<br>21.9<br>22.5                    | 2.9<br>0.6<br>3.2<br>0<br>0.1<br>0.1<br>2.6<br>0.6                      |
| Turn Right Turn Left  REST STOP  Continue Straight Turn Right Turn Right Turn Right Turn Left Continue Straight Turn Left Turn Right                                                      | Waters End Road Mink River Road WICKMAN HOUSE Mink River Road Lakeview Road Highway 42 Europe Bay Road Timberline Road Wisconsin Bay Road Highway 42                                                                                                | 15.3<br>15.9<br><b>19.1</b><br>19.1<br>19.2<br>19.3<br>21.9<br>22.5                            | 0<br>0.1<br>0.1<br>2.6<br>0.6                                           |
| Turn Left  REST STOP  Continue Straight  Turn Right  Turn Right  Turn Right  Turn Left  Continue Straight  Turn Left                                                                      | Mink River Road  WICKMAN HOUSE  Mink River Road  Lakeview Road  Highway 42  Europe Bay Road  Timberline Road  Wisconsin Bay Road  Highway 42                                                                                                        | 15.9<br>19.1<br>19.1<br>19.2<br>19.3<br>21.9<br>22.5                                           | 0<br>0.1<br>0.1<br>2.6<br>0.6                                           |
| REST STOP  Continue Straight  Turn Right  Turn Right  Turn Right  Turn Left  Continue Straight  Turn Right                                                                                | WICKMAN HOUSE  Mink River Road  Lakeview Road  Highway 42  Europe Bay Road  Timberline Road  Wisconsin Bay Road  Highway 42                                                                                                                         | 19.1<br>19.1<br>19.2<br>19.3<br>21.9<br>22.5                                                   | 0<br>0.1<br>0.1<br>2.6<br>0.6                                           |
| Continue Straight Turn Right Turn Right Turn Right Turn Left Continue Straight Turn Right                                                                                                 | Mink River Road Lakeview Road Highway 42 Europe Bay Road Timberline Road Wisconsin Bay Road Highway 42                                                                                                                                              | 19.1<br>19.2<br>19.3<br>21.9<br>22.5                                                           |                                                                         |
| Turn Right Turn Right Turn Right Turn Left Continue Straight Turn Right                                                                                                                   | Lakeview Road Highway 42 Europe Bay Road Timberline Road Wisconsin Bay Road Highway 42                                                                                                                                                              | 19.2<br>19.3<br>21.9<br>22.5                                                                   |                                                                         |
| Turn Right Turn Right Turn Left Continue Straight Turn Right                                                                                                                              | Highway 42 Europe Bay Road Timberline Road Wisconsin Bay Road Highway 42                                                                                                                                                                            | 19.3<br>21.9<br>22.5                                                                           |                                                                         |
| Turn Right Turn Left Continue Straight Turn Right                                                                                                                                         | Europe Bay Road Timberline Road Wisconsin Bay Road Highway 42                                                                                                                                                                                       | 21.9<br>22.5                                                                                   |                                                                         |
| Turn Left Continue Straight Turn Right                                                                                                                                                    | Timberline Road<br>Wisconsin Bay Road<br>Highway 42                                                                                                                                                                                                 | 22.5                                                                                           |                                                                         |
| Continue Straight Turn Right                                                                                                                                                              | Wisconsin Bay Road<br>Highway 42                                                                                                                                                                                                                    |                                                                                                | 7.1                                                                     |
| Turn Right                                                                                                                                                                                | Highway 42                                                                                                                                                                                                                                          | 24.6                                                                                           | 2.1                                                                     |
|                                                                                                                                                                                           |                                                                                                                                                                                                                                                     |                                                                                                | 1.5                                                                     |
| Stay Left                                                                                                                                                                                 | Highway 42                                                                                                                                                                                                                                          | 26.1                                                                                           | 0.1                                                                     |
| -                                                                                                                                                                                         | <u> </u>                                                                                                                                                                                                                                            | 26.2                                                                                           | 0.2                                                                     |
|                                                                                                                                                                                           | Cottage Road                                                                                                                                                                                                                                        | 26.4                                                                                           | 1.1                                                                     |
| Turn Right                                                                                                                                                                                | Garrett Bay Road                                                                                                                                                                                                                                    | 27.5                                                                                           | 2.9                                                                     |
| REST STOP                                                                                                                                                                                 | FITZGERALD PARK                                                                                                                                                                                                                                     | 30.4                                                                                           | 0                                                                       |
|                                                                                                                                                                                           | Garrett Bay Road                                                                                                                                                                                                                                    | 30.4                                                                                           | 0.2                                                                     |
| Continue Straight                                                                                                                                                                         | Lakeview Road                                                                                                                                                                                                                                       | 30.6                                                                                           | 2.7                                                                     |
| Turn Right                                                                                                                                                                                | Wildwood Road                                                                                                                                                                                                                                       | 33.3                                                                                           | 1                                                                       |
| Turn Left                                                                                                                                                                                 | Old Stage Road                                                                                                                                                                                                                                      | 34.3                                                                                           | 1.6                                                                     |
| Turn Right                                                                                                                                                                                | Scandia Road                                                                                                                                                                                                                                        | 35.9                                                                                           | 1                                                                       |
| Turn Left                                                                                                                                                                                 | Woodcrest Road                                                                                                                                                                                                                                      | 36.9                                                                                           | 2                                                                       |
| Turn Right                                                                                                                                                                                | Old Stage Road                                                                                                                                                                                                                                      | 38.9                                                                                           | 1                                                                       |
| Continue Straight                                                                                                                                                                         | Settlement Road                                                                                                                                                                                                                                     | 39.9                                                                                           | 1.6                                                                     |
| Stay Left                                                                                                                                                                                 | Norway Street                                                                                                                                                                                                                                       | 41.5                                                                                           | 0.5                                                                     |
| REST STOP                                                                                                                                                                                 | EPHRAIM FIRE STATION                                                                                                                                                                                                                                | 42                                                                                             | 0                                                                       |
| Continue Straight                                                                                                                                                                         | Norway Street                                                                                                                                                                                                                                       | 42                                                                                             | 0.3                                                                     |
| Turn Left                                                                                                                                                                                 | German Road                                                                                                                                                                                                                                         | 42.3                                                                                           | 0.7                                                                     |
| Turn Right                                                                                                                                                                                | Townline Road                                                                                                                                                                                                                                       | 43                                                                                             | 2.1                                                                     |
| Turn Right                                                                                                                                                                                | West Meadow Road                                                                                                                                                                                                                                    | 45.1                                                                                           | 0.6                                                                     |
| Turn Left                                                                                                                                                                                 | Stay on West Meadow Road                                                                                                                                                                                                                            | 45.7                                                                                           | 0.3                                                                     |
| Turn Right                                                                                                                                                                                | Maple Grove East Road                                                                                                                                                                                                                               | 46                                                                                             | 1                                                                       |
| Turn Left                                                                                                                                                                                 | County Road F                                                                                                                                                                                                                                       | 47                                                                                             | 1.4                                                                     |
| REST STOP                                                                                                                                                                                 | ZION CHURCH                                                                                                                                                                                                                                         | 48.4                                                                                           | 0                                                                       |
| Continue Straight                                                                                                                                                                         | County Road F                                                                                                                                                                                                                                       | 48.4                                                                                           | 1                                                                       |
| Turn Right                                                                                                                                                                                | Highland Road                                                                                                                                                                                                                                       | 49.4                                                                                           | 0.7                                                                     |
| Turn Left                                                                                                                                                                                 | High Plateau Road                                                                                                                                                                                                                                   | 50.1                                                                                           | 1.1                                                                     |
| Turn Right                                                                                                                                                                                | County Road EE                                                                                                                                                                                                                                      | 51.2                                                                                           | 3.7                                                                     |
| Turn Left                                                                                                                                                                                 | Memorial Drive                                                                                                                                                                                                                                      | 54.9                                                                                           | 2.4                                                                     |
| Turn Left                                                                                                                                                                                 | Fairview Road                                                                                                                                                                                                                                       | 57.3                                                                                           | 3.0                                                                     |
| Turn Left                                                                                                                                                                                 | Logerquist Road                                                                                                                                                                                                                                     | 60.3                                                                                           | 1.1                                                                     |
| Turn Right                                                                                                                                                                                | County Road E                                                                                                                                                                                                                                       | 61.4                                                                                           | 1.1                                                                     |
| Turn Left                                                                                                                                                                                 | Red Cherry Road                                                                                                                                                                                                                                     | 62.5                                                                                           | 1.1                                                                     |
| Turn Right                                                                                                                                                                                | Bluff Road                                                                                                                                                                                                                                          | 63.6                                                                                           | 1                                                                       |
| Turn Left                                                                                                                                                                                 | Guy Street                                                                                                                                                                                                                                          | 64.6                                                                                           | 0.2                                                                     |
| Turn Right                                                                                                                                                                                | County Road F                                                                                                                                                                                                                                       | 64.8                                                                                           | 0.1                                                                     |
| FINISH                                                                                                                                                                                    | BRANN FIELD                                                                                                                                                                                                                                         | 64.9                                                                                           |                                                                         |